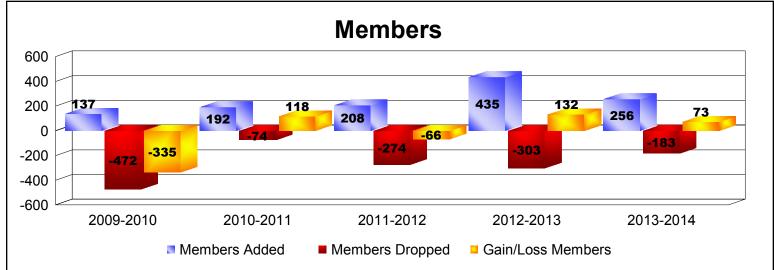

District 305 S3

As of June 2014 Cumulative

| Year      | New<br>Clubs | Dropped<br>Clubs | Gain/<br>Loss<br>Clubs | New<br>Members | Charter<br>Members | Reinstate<br>Members | Transfer<br>Members | Total<br>Member<br>Added | Total<br>Members<br>Dropped | Gain/<br>Loss<br>Members |
|-----------|--------------|------------------|------------------------|----------------|--------------------|----------------------|---------------------|--------------------------|-----------------------------|--------------------------|
| 2009-2010 | 3            | -21              | -18                    | 71             | 62                 | 1                    | 3                   | 137                      | -472                        | -335                     |
| 2010-2011 | 4            | 0                | 4                      | 76             | 100                | 14                   | 2                   | 192                      | -74                         | 118                      |
| 2011-2012 | 3            | -9               | -6                     | 116            | 63                 | 29                   | 0                   | 208                      | -274                        | -66                      |
| 2012-2013 | 10           | -3               | 7                      | 144            | 244                | 11                   | 36                  | 435                      | -303                        | 132                      |
| 2013-2014 | 4            | -3               | 1                      | 92             | 146                | 17                   | 1                   | 256                      | -183                        | 73                       |
| Average   | 5            | -7               | -2                     | 100            | 123                | 14                   | 8                   | 246                      | -261                        | -16                      |