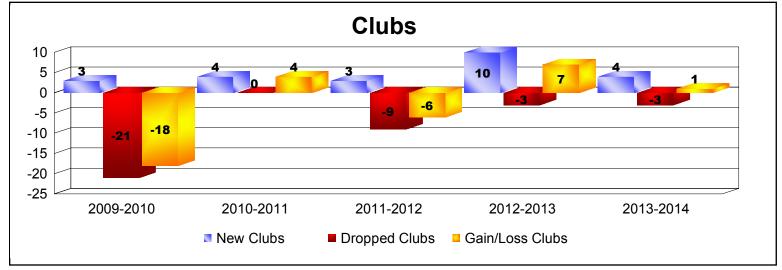

District 305 S3

As of June 2014 Cumulative

| Year      | New<br>Clubs | Dropped<br>Clubs | Gain/<br>Loss<br>Clubs | New<br>Members | Charter<br>Members | Reinstate<br>Members | Transfer<br>Members | Total<br>Member<br>Added | Total<br>Members<br>Dropped | Gain/<br>Loss<br>Members |
|-----------|--------------|------------------|------------------------|----------------|--------------------|----------------------|---------------------|--------------------------|-----------------------------|--------------------------|
| 2009-2010 | 3            | -21              | -18                    | 71             | 62                 | 1                    | 3                   | 137                      | -472                        | -335                     |
| 2010-2011 | 4            | 0                | 4                      | 76             | 100                | 14                   | 2                   | 192                      | -74                         | 118                      |
| 2011-2012 | 3            | -9               | -6                     | 116            | 63                 | 29                   | 0                   | 208                      | -274                        | -66                      |
| 2012-2013 | 10           | -3               | 7                      | 144            | 244                | 11                   | 36                  | 435                      | -303                        | 132                      |
| 2013-2014 | 4            | -3               | 1                      | 92             | 146                | 17                   | 1                   | 256                      | -183                        | 73                       |
| Average   | 5            | -7               | -2                     | 100            | 123                | 14                   | 8                   | 246                      | -261                        | -16                      |